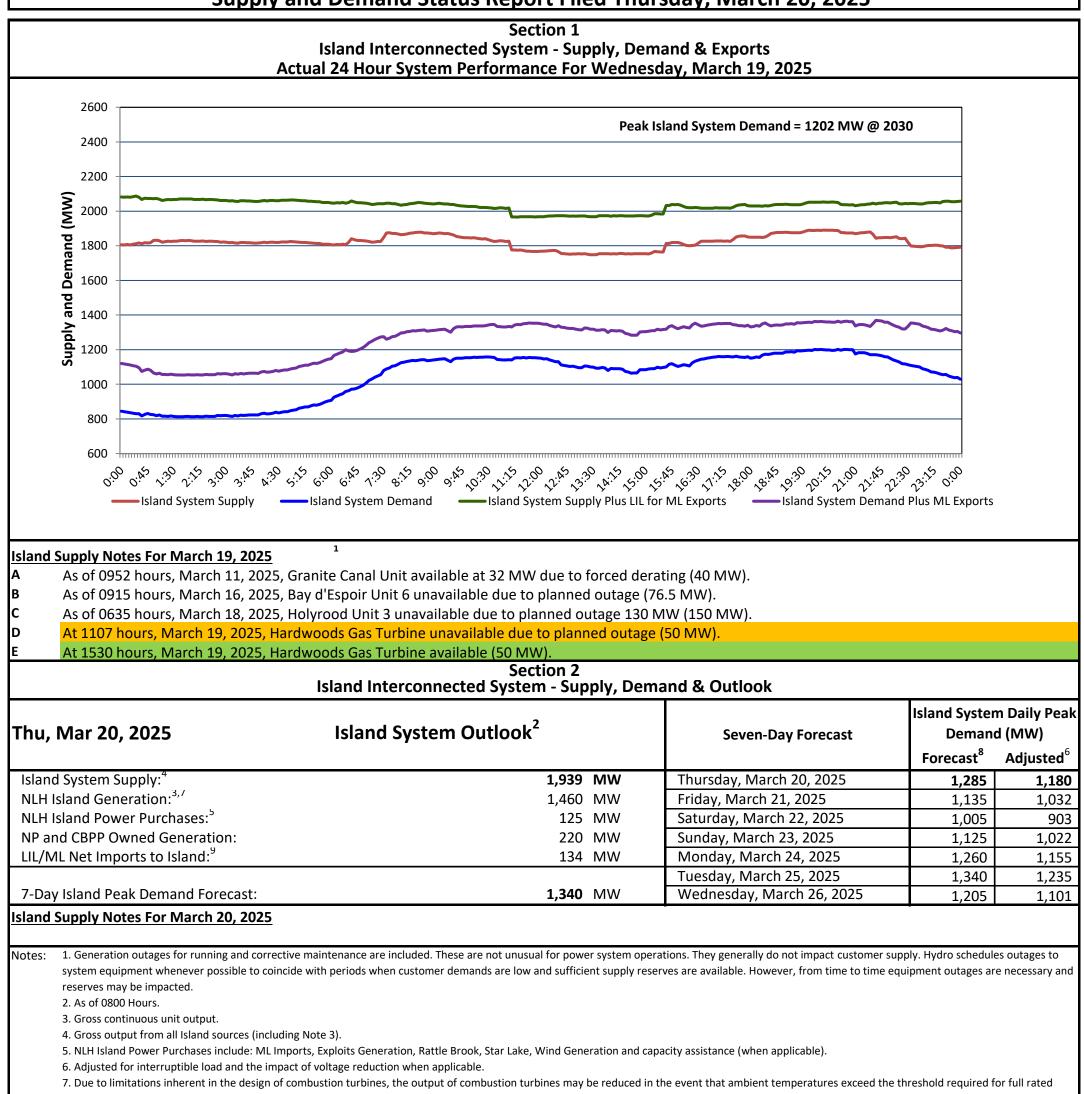

Newfoundland Labrador Hydro (NLH) Supply and Demand Status Report Filed Thursday, March 20, 2025

output. This threshold is dependent on the design of each turbine.

8. Does not include ML Exports.

9. LIL Import sunk in the Island System. Actual LIL flows will be restricted by various system conditions including, but not limited to, Island Load, ML Exports and Avalon Unit status.